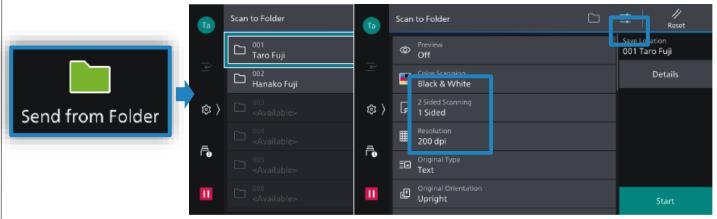

1.Tap on [Scan to Folder], and select a folder to save the data. Tap on and set each item and tap on [Start].

2.Click the [Start] on the PC, and start up [Stored File Manager 3] from [Network Scanner Utility 3], select the scanner, click [Next] and [Import].