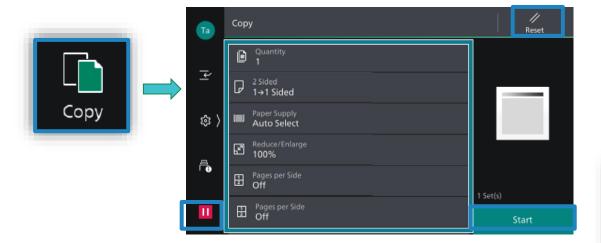

## Revoria Press SC180 Operation Guide

Customer Contact Centre 400 820 5146

Сору

Select feature, configure the quantity, then tap on [Start].

- > Deleting: Tap on III then tap on [Delete].
- Reset: Tap on [Reset] when turning the setting value to default.