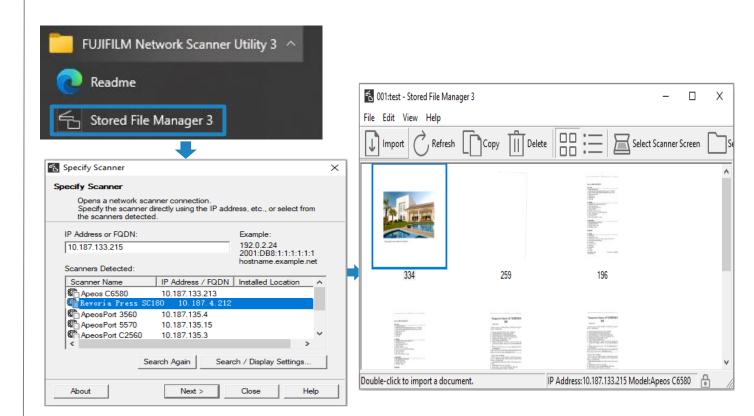

1.Tap on [Scan to Folder], and select a folder to save the data. Tap on and set each item and tap on [Start].

2.Click the [Start] on the PC, and start up [Stored File Manager 3] from [Network Scanner Utility 3], select the scanner, click [Next] and [Import].