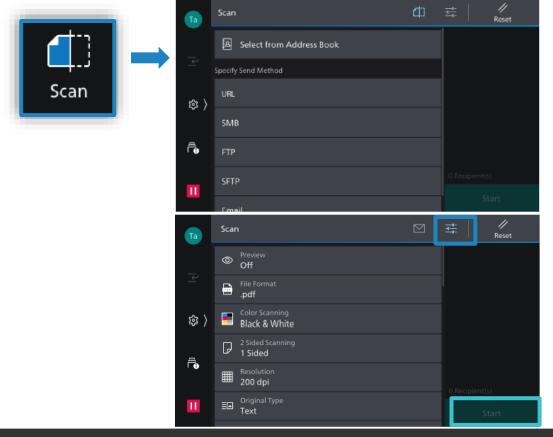

Scan (Email and PC)

1.Select the recipient from address book or select sending method, such as URL, SMB, FTP, SFTP or Email, and set the destination information.

2.Tap on the upper side of the screen, and set the features.3.Tap on [Start].